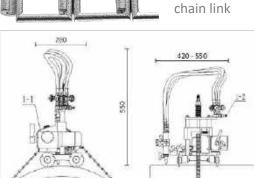

Transformer 110v - 220v

Remote control

Interlocking chain link

king Torch unit lk assembly

- Portable light in weight yet robust.
- Can cut any pipe diameter from 100mm and upwards.
- Cuts up to 100mm pipe thickness.

#### Worm Gear Drive

Low gear ratio ensures extremely smooth travel.

| SPECIFICATIONS              | TUBOCUT-CS                   |
|-----------------------------|------------------------------|
| Input voltage (V)           | AC220/110V, 50/60 Hz         |
| Effective pipe diameter, mm | 100mm onwards                |
| Cutting thickness, mm       | 5 to 100                     |
| Cut/Bevel Angle             | Variable up to 45 Degree     |
| Cutting speed, mm/min       | 50 - 1150                    |
| Cutting shape               | Square and bevel (up to 45°) |
| Drive method                | Motorized                    |
| Speed control               | SCR                          |
| Motor                       | 20W, 10,000 RPM              |
| Speed adjustment            | By dial/remote               |
| Cutting torch               | Injector type                |
| Dimensions (mm)             | 420x280x550                  |
| Weight (kg)                 | 16.5                         |