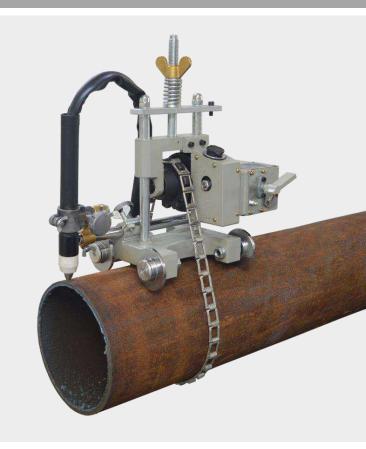

The TUBOCUT-CS is a motorized oxy-fuel and plasma pipe cutting machine with remote control. The special fixed rail for the torch/tip guidance system provides high cutting accuracy and makes the TUBOCUT-CS ideally suited for large pipes. The TUBOCUT-CS is portable and easy to set-up just about anywhere.

The TUBOCUT-CS portable oxy-fuel cutting machine can also be used for cutting exotic materials such as stainless steel, by converting from oxy-fuel to a plasma system (plasma torch holder available on request).

#### **HIGHLIGHTED FEATURES**

- The machine can cut pipes of diameter 100mm or more by quickly and easily changing the length of the chain.
- Cutting can be done in clockwise or anti-clockwise direction from both sides of the machines.
- The machine can cut bevels of up to 45° by selecting the required angle on the torch holder.
- The machine torch can be adjusted vertically and horizontally alongside the pipe surface by rack and pinion attachments.
- To prevent rust and wear, the gear wheels have been hardened with nitrogen and painted black.

#### **SPECIAL FEATURES**

Motorized Oxy Fuel/Plasma Pipe Cutter
Automatically bevel cuts or straight cuts steel pipe.