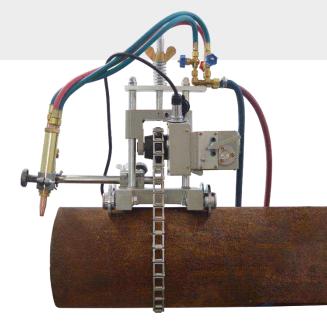

The TUBOCUT-CS is a motorized oxy-fuel and plasma pipe cutting machine with remote control. The special fixed rail for the torch/tip guidance system provides high cutting accuracy and makes the TUBOCUT-CS ideally suited for large pipes. The TUBOCUT-CS is portable and easy to set-up just about anywhere.

The TUBOCUT-CS portable oxy-fuel cutting machine can also be used for cutting exotic materials such as stainless steel, by converting from oxy-fuel to a plasma system (plasma torch holder available on request).

# **AUTO PIPE CUTTING MACHINE**

## **TUBOCUT-CS**

#### **HIGHLIGHTED FEATURES**

- The machine can cut pipes of diameter 100mm or more by quickly and easily changing the length of the chain.
- Cutting can be done in clockwise or anti-clockwise direction from both sides of the machines.
- The machine can cut bevels of up to 45° by selecting the required angle on the torch holder.
- The machine torch can be adjusted vertically and horizontally alongside the pipe surface by rack and pinion attachments.
- To prevent rust and wear, the gear wheels have been hardened with nitrogen and painted black.

Transformer 110v - 220v

Remote control

Interlocking chain link

king Torch unit lk assembly

- Portable light in weight yet robust.
- Can cut any pipe diameter from 100mm and upwards.
- Cuts up to 100mm pipe thickness.