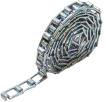

Transformer 110v - 220v

Remote control

Interlocking chain link

king Torch unit lk assembly

- Portable light in weight yet robust.
- Can cut any pipe diameter from 100mm and upwards.
- Cuts up to 100mm pipe thickness.

## Interlocking Chain Links

Add or remove chain as needed to cut smaller or lager pipe.

## **Scope of Delivery**

- Pipe cutting machine TUBOCUT-CS
- Adjustable chain, 6m
- Standard torch unit assembly
- Cutting nozzle, 3 sets
- Connecting lead (5m)
- Remote control
- Transformer 110v 220v
- Operation Instructions