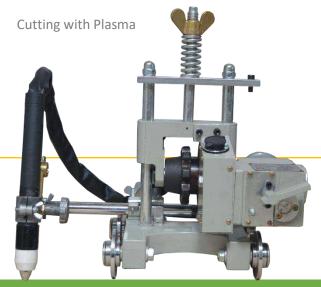

The TUBOCUT-CS portable oxy-fuel cutting machine can also be used for cutting exotic materials such as stainless steel, by converting from oxy-fuel to a plasma system (plasma torch holder available on request).

#### **SPECIAL FEATURES**

Motorized Oxy Fuel/Plasma Pipe Cutter
Automatically bevel cuts or straight cuts steel pipe.