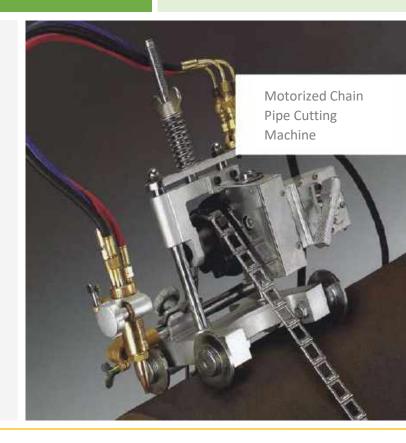

#### **SPECIAL FEATURES**

Motorized Oxy Fuel/Plasma Pipe Cutter
Automatically bevel cuts or straight cuts steel pipe.

## Interlocking Chain Links

Add or remove chain as needed to cut smaller or lager pipe.

## On/Off Drive Clutch

Position machine and align machine quickly.

#### Worm Gear Drive

Low gear ratio ensures extremely smooth travel.

| SPECIFICATIONS              | TUBOCUT-CS                   |
|-----------------------------|------------------------------|
| Input voltage (V)           | AC220/110V, 50/60 Hz         |
| Effective pipe diameter, mm | 100mm onwards                |
| Cutting thickness, mm       | 5 to 100                     |
| Cut/Bevel Angle             | Variable up to 45 Degree     |
| Cutting speed, mm/min       | 50 - 1150                    |
| Cutting shape               | Square and bevel (up to 45°) |
| Drive method                | Motorized                    |
| Speed control               | SCR                          |
| Motor                       | 20W, 10,000 RPM              |
| Speed adjustment            | By dial/remote               |
| Cutting torch               | Injector type                |
| Dimensions (mm)             | 420x280x550                  |
| Weight (kg)                 | 16.5                         |

Interlocking

Aluminum body, light and convenient

Chain locking tube, motor variable speed drive

High cutting precision and smooth

According to the size of the pipe diameter, increase or decrease the