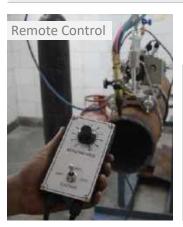

The TUBOCUT-CS is a motorized oxy-fuel and plasma pipe cutting machine with remote control. The special fixed rail for the torch/tip guidance system provides high cutting accuracy and makes the TUBOCUT-CS ideally suited for large pipes. The TUBOCUT-CS is portable and easy to set-up just about anywhere.

#### Remote Controlled

Operate machine away from cutting area to avoid sparks.