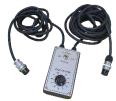

Transformer 110v - 220v

Remote control

Interlocking chain link

king Torch unit lk assembly

- Portable light in weight yet robust.
- Can cut any pipe diameter from 100mm and upwards.
- Cuts up to 100mm pipe thickness.

#### Remote Controlled

Operate machine away from cutting area to avoid sparks.

## **Scope of Delivery**

- Pipe cutting machine TUBOCUT-CS
- Adjustable chain, 6m
- Standard torch unit assembly
- Cutting nozzle, 3 sets
- Connecting lead (5m)
- Remote control
- Transformer 110v 220v
- Operation Instructions