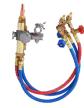

Transformer 110v - 220v

Remote control

Interlocking chain link

king Torch unit lk assembly

- Portable light in weight yet robust.
- Can cut any pipe diameter from 100mm and upwards.
- Cuts up to 100mm pipe thickness.

## High Quality Oxy-Fuel Cutting Tips

Cruxweld superior design torch tips are included to ensure fast, smooth cuts.

## **Scope of Delivery**

- Pipe cutting machine TUBOCUT-CS
- Adjustable chain, 6m
- Standard torch unit assembly
- Cutting nozzle, 3 sets
- Connecting lead (5m)
- Remote control
- Transformer 110v 220v
- Operation Instructions