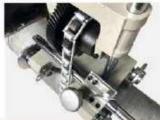

## On/Off Drive Clutch

Position machine and align machine quickly.

#### Worm Gear Drive

Low gear ratio ensures extremely smooth travel.

| SPECIFICATIONS              | TUBOCUT-CS                   |
|-----------------------------|------------------------------|
| Input voltage (V)           | AC220/110V, 50/60 Hz         |
| Effective pipe diameter, mm | 100mm onwards                |
| Cutting thickness, mm       | 5 to 100                     |
| Cut/Bevel Angle             | Variable up to 45 Degree     |
| Cutting speed, mm/min       | 50 - 1150                    |
| Cutting shape               | Square and bevel (up to 45°) |
| Drive method                | Motorized                    |
| Speed control               | SCR                          |
| Motor                       | 20W, 10,000 RPM              |
| Speed adjustment            | By dial/remote               |
| Cutting torch               | Injector type                |
| Dimensions (mm)             | 420x280x550                  |
| Weight (kg)                 | 16.5                         |