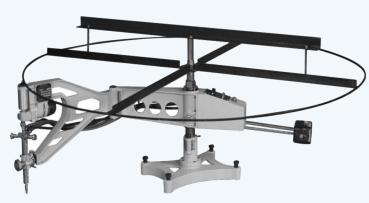

Each Cruxweld machine is backed by 40+ years of technical experience. Operational versatility, ease and economy are all built into this precision machine.

Template mounted on centre shaft

Shape diagram

| TECHNICAL SPECIFICATIONS            | WING1800                                         |  |
|-------------------------------------|--------------------------------------------------|--|
| Input voltage, V                    | AC220±10%, 1-Ph, 50/60Hz                         |  |
| Modes of cutting                    | Gas cutting                                      |  |
| Cutting thickness range, mm         | 5-150                                            |  |
| Cutting speed, mm/min               | 50-750                                           |  |
| Diameter of cutting circle, Ø mm    | 20-1800                                          |  |
| Template mounted on template holder | Any profile within 30mm to 700 mm dia. circle    |  |
| Template mounted on centre shaft    | Any profile within 700 mm to 1800 mm dia. circle |  |
| Length of cutting line, mm          | 1650                                             |  |
| Magnet tracing roller, Ø mm         | 10                                               |  |
| Electric motor                      | DC110V, 24W, 3600r/min                           |  |
| Speed control                       | SCR                                              |  |
| Control pointer                     | FWD-OFF-REV toggle switch                        |  |
| Speed control                       | Continuous variable by a rotary knob             |  |
| Tracer                              | Clockwise & Anti-clockwise                       |  |
| Cutter movement                     | Vertical movement by rack and pinion             |  |
| Template position                   | Mounted on template holder or central shaft      |  |
| Accuracy, mm                        | ≤1.5mm                                           |  |
| Cutting torch                       | Injector type to suit acetylene/LPG              |  |
| Dimensions (LxWxH), mm              | 1190x335x800                                     |  |
| Weight, kg                          | 58                                               |  |