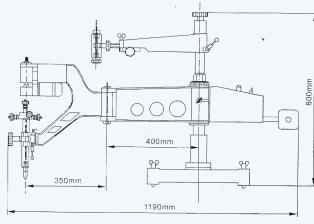

Each Cruxweld machine is backed by 40+ years of technical experience. Operational versatility, ease and economy are all built into this precision machine.

Template mounted on centre shaft

Shape diagram

| TECHNICAL SPECIFICATIONS            | WING1800                                         |  |
|-------------------------------------|--------------------------------------------------|--|
| Input voltage, V                    | AC220±10%, 1-Ph, 50/60Hz                         |  |
| Modes of cutting                    | Gas cutting                                      |  |
| Cutting thickness range, mm         | 5-150                                            |  |
| Cutting speed, mm/min               | 50-750                                           |  |
| Diameter of cutting circle, Ø mm    | 20-1800                                          |  |
| Template mounted on template holder | Any profile within 30mm to 700 mm dia. circle    |  |
| Template mounted on centre shaft    | Any profile within 700 mm to 1800 mm dia. circle |  |
| Length of cutting line, mm          | 1650                                             |  |
| Magnet tracing roller, Ø mm         | 10                                               |  |
| Electric motor                      | DC110V, 24W, 3600r/min                           |  |
| Speed control                       | SCR                                              |  |
| Control pointer                     | FWD-OFF-REV toggle switch                        |  |
| Speed control                       | Continuous variable by a rotary knob             |  |
| Tracer                              | Clockwise & Anti-clockwise                       |  |
| Cutter movement                     | Vertical movement by rack and pinion             |  |
| Template position                   | Mounted on template holder or central shaft      |  |
| Accuracy, mm                        | ≤1.5mm                                           |  |
| Cutting torch                       | Injector type to suit acetylene/LPG              |  |
| Dimensions (LxWxH), mm              | 1190x335x800                                     |  |
| Weight, kg                          | 58                                               |  |