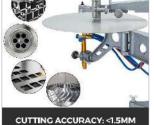

| Cutting Accuracy: <1.5MM                                                                                                                                                                                                                             | Adjustable Model Rack                                                                                                                                                                             | Copper Gas Distributor                                                                                                                                       |
|------------------------------------------------------------------------------------------------------------------------------------------------------------------------------------------------------------------------------------------------------|---------------------------------------------------------------------------------------------------------------------------------------------------------------------------------------------------|--------------------------------------------------------------------------------------------------------------------------------------------------------------|
| The cutting process meets<br>international industrial standards<br>with its accurate precision, less<br>than 1.5mm. Its cutting thickness<br>is 5-150mm.                                                                                             | The sample holder can be<br>adjusted freely for accurate and<br>efficient profiling. So, you can cut<br>any shape and any size in large<br>quantity in the same shape in a<br>short span of time. | The distributor is made of pure<br>copper, featuring with long<br>service life and high efficiency.<br>The cable lines are not entangled.<br>Neat and clean. |
|                                                                                                                                                                                                                                                      |                                                                                                                                                                                                   |                                                                                                                                                              |
| Precise Control Board                                                                                                                                                                                                                                | Stable & Adjustable Base                                                                                                                                                                          | Broadly Used                                                                                                                                                 |
| The sophisticated circuit control<br>board is also easy to understand<br>and use. The speed can be<br>adjusted uniformly within the<br>specified range without changing<br>the performance of the motor,<br>and the speed control is also<br>stable. | Designed with four base set foot<br>screws, you can feel free for<br>adjust them for suitable position.<br>Stable base means both more<br>compact and more precise.                               | Can be used in boiler, shipyard,<br>infrastructure industries, metal<br>industries, metallurgy and small<br>workshop with equal ease.                        |