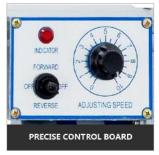

| Cutting Accuracy: <1.5MM                                                                                                                                                                                                                             | Adjustable Model Rack                                                                                                                                                                             | Copper Gas Distributor                                                                                                                                       |
|------------------------------------------------------------------------------------------------------------------------------------------------------------------------------------------------------------------------------------------------------|---------------------------------------------------------------------------------------------------------------------------------------------------------------------------------------------------|--------------------------------------------------------------------------------------------------------------------------------------------------------------|
| The cutting process meets<br>international industrial standards<br>with its accurate precision, less<br>than 1.5mm. Its cutting thickness<br>is 5-150mm.                                                                                             | The sample holder can be<br>adjusted freely for accurate and<br>efficient profiling. So, you can cut<br>any shape and any size in large<br>quantity in the same shape in a<br>short span of time. | The distributor is made of pure<br>copper, featuring with long<br>service life and high efficiency.<br>The cable lines are not entangled.<br>Neat and clean. |
|                                                                                                                                                                                                                                                      |                                                                                                                                                                                                   |                                                                                                                                                              |
| Precise Control Board                                                                                                                                                                                                                                | Stable & Adjustable Base                                                                                                                                                                          | Broadly Used                                                                                                                                                 |
| The sophisticated circuit control<br>board is also easy to understand<br>and use. The speed can be<br>adjusted uniformly within the<br>specified range without changing<br>the performance of the motor,<br>and the speed control is also<br>stable. | Designed with four base set foot<br>screws, you can feel free for<br>adjust them for suitable position.<br>Stable base means both more<br>compact and more precise.                               | Can be used in boiler, shipyard,<br>infrastructure industries, metal<br>industries, metallurgy and small<br>workshop with equal ease.                        |