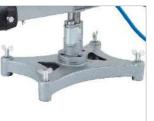

| Cutting Accuracy: <1.5MM                                                                                                                                                                                                                             | Adjustable Model Rack                                                                                                                                                                             | Copper Gas Distributor                                                                                                                                       |
|------------------------------------------------------------------------------------------------------------------------------------------------------------------------------------------------------------------------------------------------------|---------------------------------------------------------------------------------------------------------------------------------------------------------------------------------------------------|--------------------------------------------------------------------------------------------------------------------------------------------------------------|
| The cutting process meets<br>international industrial standards<br>with its accurate precision, less<br>than 1.5mm. Its cutting thickness<br>is 5-150mm.                                                                                             | The sample holder can be<br>adjusted freely for accurate and<br>efficient profiling. So, you can cut<br>any shape and any size in large<br>quantity in the same shape in a<br>short span of time. | The distributor is made of pure<br>copper, featuring with long<br>service life and high efficiency.<br>The cable lines are not entangled.<br>Neat and clean. |
|                                                                                                                                                                                                                                                      |                                                                                                                                                                                                   |                                                                                                                                                              |
| Precise Control Board                                                                                                                                                                                                                                | Stable & Adjustable Base                                                                                                                                                                          | Broadly Used                                                                                                                                                 |
| The sophisticated circuit control<br>board is also easy to understand<br>and use. The speed can be<br>adjusted uniformly within the<br>specified range without changing<br>the performance of the motor,<br>and the speed control is also<br>stable. | Designed with four base set foot<br>screws, you can feel free for<br>adjust them for suitable position.<br>Stable base means both more<br>compact and more precise.                               | Can be used in boiler, shipyard,<br>infrastructure industries, metal<br>industries, metallurgy and small<br>workshop with equal ease.                        |

COPPER GAS DISTRIBUTOR

STABLE & ADJUSTABLE BASE