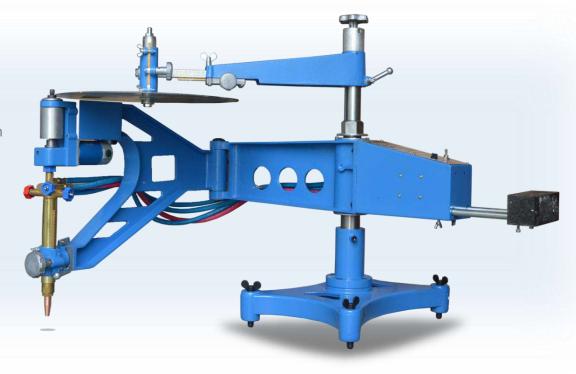

## **Profiling Gas Cutting Machine**

The WING1800 profile cutting machine body is precision die-cast from aluminium ingots. This machine is especially suitable for mass production of parts of the same shape. The machine greatly reduces the labour intensity of mobile fuselage or copper plate, and improves productivity.

| Cutting Accuracy: <1.5MM                                                                                                                                                                                                                             | Adjustable Model Rack                                                                                                                                                                             | Copper Gas Distributor                                                                                                                                       |
|------------------------------------------------------------------------------------------------------------------------------------------------------------------------------------------------------------------------------------------------------|---------------------------------------------------------------------------------------------------------------------------------------------------------------------------------------------------|--------------------------------------------------------------------------------------------------------------------------------------------------------------|
| The cutting process meets<br>international industrial standards<br>with its accurate precision, less<br>than 1.5mm. Its cutting thickness<br>is 5-150mm.                                                                                             | The sample holder can be<br>adjusted freely for accurate and<br>efficient profiling. So, you can cut<br>any shape and any size in large<br>quantity in the same shape in a<br>short span of time. | The distributor is made of pure<br>copper, featuring with long<br>service life and high efficiency.<br>The cable lines are not entangled.<br>Neat and clean. |
|                                                                                                                                                                                                                                                      |                                                                                                                                                                                                   |                                                                                                                                                              |
| Precise Control Board                                                                                                                                                                                                                                | Stable & Adjustable Base                                                                                                                                                                          | Broadly Used                                                                                                                                                 |
| The sophisticated circuit control<br>board is also easy to understand<br>and use. The speed can be<br>adjusted uniformly within the<br>specified range without changing<br>the performance of the motor,<br>and the speed control is also<br>stable. | Designed with four base set foot<br>screws, you can feel free for<br>adjust them for suitable position.<br>Stable base means both more<br>compact and more precise.                               | Can be used in boiler, shipyard,<br>infrastructure industries, metal<br>industries, metallurgy and small<br>workshop with equal ease.                        |

Each Cruxweld machine is backed by 40+ years of technical experience. Operational versatility, ease and economy are all built into this precision machine.

Template mounted on centre shaft

Shape diagram

| TECHNICAL SPECIFICATIONS            | WING1800                                         |  |
|-------------------------------------|--------------------------------------------------|--|
| Input voltage, V                    | AC220±10%, 1-Ph, 50/60Hz                         |  |
| Modes of cutting                    | Gas cutting                                      |  |
| Cutting thickness range, mm         | 5-150                                            |  |
| Cutting speed, mm/min               | 50-750                                           |  |
| Diameter of cutting circle, Ø mm    | 20-1800                                          |  |
| Template mounted on template holder | Any profile within 30mm to 700 mm dia. circle    |  |
| Template mounted on centre shaft    | Any profile within 700 mm to 1800 mm dia. circle |  |
| Length of cutting line, mm          | 1650                                             |  |
| Magnet tracing roller, Ø mm         | 10                                               |  |
| Electric motor                      | DC110V, 24W, 3600r/min                           |  |
| Speed control                       | SCR                                              |  |
| Control pointer                     | FWD-OFF-REV toggle switch                        |  |
| Speed control                       | Continuous variable by a rotary knob             |  |
| Tracer                              | Clockwise & Anti-clockwise                       |  |
| Cutter movement                     | Vertical movement by rack and pinion             |  |
| Template position                   | Mounted on template holder or central shaft      |  |
| Accuracy, mm                        | ≤1.5mm                                           |  |
| Cutting torch                       | Injector type to suit acetylene/LPG              |  |
| Dimensions (LxWxH), mm              | 1190x335x800                                     |  |
| Weight, kg                          | 58                                               |  |