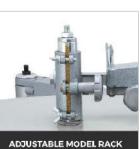

| Cutting Accuracy: <1.5MM                                                                                                                                                                                                                             | Adjustable Model Rack                                                                                                                                                                             | Copper Gas Distributor                                                                                                                                       |
|------------------------------------------------------------------------------------------------------------------------------------------------------------------------------------------------------------------------------------------------------|---------------------------------------------------------------------------------------------------------------------------------------------------------------------------------------------------|--------------------------------------------------------------------------------------------------------------------------------------------------------------|
| The cutting process meets<br>international industrial standards<br>with its accurate precision, less<br>than 1.5mm. Its cutting thickness<br>is 5-150mm.                                                                                             | The sample holder can be<br>adjusted freely for accurate and<br>efficient profiling. So, you can cut<br>any shape and any size in large<br>quantity in the same shape in a<br>short span of time. | The distributor is made of pure<br>copper, featuring with long<br>service life and high efficiency.<br>The cable lines are not entangled.<br>Neat and clean. |
|                                                                                                                                                                                                                                                      |                                                                                                                                                                                                   |                                                                                                                                                              |
| Precise Control Board                                                                                                                                                                                                                                | Stable & Adjustable Base                                                                                                                                                                          | Broadly Used                                                                                                                                                 |
| The sophisticated circuit control<br>board is also easy to understand<br>and use. The speed can be<br>adjusted uniformly within the<br>specified range without changing<br>the performance of the motor,<br>and the speed control is also<br>stable. | Designed with four base set foot<br>screws, you can feel free for<br>adjust them for suitable position.<br>Stable base means both more<br>compact and more precise.                               | Can be used in boiler, shipyard,<br>infrastructure industries, metal<br>industries, metallurgy and small<br>workshop with equal ease.                        |